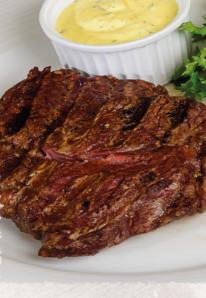

# **TRAUTENBERK'S STEAKS**

# **RUMPSTEAK**

Round in shape, with a layer of fat. It's a juicy and tender steak with an outstanding flavor.

> 200g 259,-300g 369,-

# **TOMAHAWK STEAK**

The famous Texas tomahawk steak is a beef steak from a tall sirloin with bone. Suitable for two people.

cca 700g 710,-

# **FLANK STEAK**

1pc.

The flank is the belly portion of the short loin and sirloin. Full of tender meat juices and flavor.

> 200g 319,-300g 449,-

# **RIB-EYE STEAK**

An outstanding example of steak at its best. Well marbled for peak flavor,

> 200g 300g

# MAMINHA

Tri-tip steak or Maminha is a very versatile cut, and one of the leanest beef cuts available. It is the most popular steak in Brazil.

> 200g 299,-300g 399,-