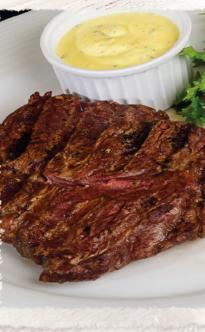

# **TRAUTENBERK'S STEAKS**

# **RUMPSTEAK**

Round in shape, with a layer of fat. It's a juicy and tender steak with an outstanding flavor.

> 200g 259,-300g 369,-

# **TOMAHAWK STEAK**

The famous Texas tomahawk steak is a beef steak from a tall sirloin with bone. Suitable for two people.

cca 700g 710,-

# **FLANK STEAK**

1pc.

The flank is the belly portion of the short loin and sirloin. Full of tender meat juices and flavor.

> 200g 319,-300g 449,-

# **RIB-EYE STEAK**

An outstanding example of steak at its best. Well marbled for peak flavor,

> 200g 300g

# MAMINHA

Tri-tip steak or Maminha is a very versatile cut, and one of the leanest beef cuts available. It is the most popular steak in Brazil.

> 200g 299,-300g 399,-