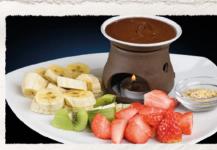

# DESSERTS

Fruit fondue on a burner

Our steaks are prepared "medium", but can be cooked to your liking, just inform your server.

**Pepper sauce** 

299,-399,and texture.

250g Traditional Trautenberk

Skewer stacked top