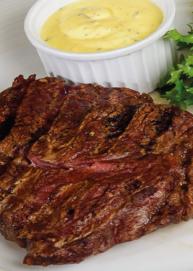

# **TRAUTENBERK'S STEAKS**

# **RUMPSTEAK**

Round in shape, with a layer of fat. It's a juicy and tender steak with an outstanding flavor.

> 200g 259,-300g 369,-