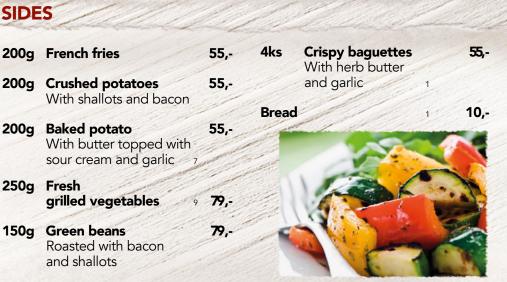

)** 

and is always served fresh.

200g Pork tenderloin

150g Chicken breast steak 159,-

Served with slices

Unlimited toast

of fried toast.

1, 3, 10

to impress with its exceptional taste 200g 359,-300g 519,-

100g

150g

200g

**TATARSKÝ BIFTEK** Made from minced raw tenderloin cut

198,-

269,-

329,-

235,-

# SAUCES AND DIPS

**Onion marmalade** roasted onions

## Cream sauce prepared with various types of peppercorn.

## 45,- BBQ sauce BBQ sauce from smoked

peppers

#### 45,- Chimichuri

45,-

A mixture of garlic, oregano, chopped peppers with vinegar and olive oil. Traditional Argentinian sauce for steaks.

#### Cheese sauce

#### Wild mushroom sauce 45,- Tartar sauce Smooth creamy sauce from dried mushrooms.

## Homemade tartar sauce with onions and pickles.

45,-

45,-

45.-



Seasonal fruit with a bowl of hot Belgian chocolate

125,-

| Pancake with caramel, fruit<br>and ice cream 1, 3, 7 | 89,-  |
|------------------------------------------------------|-------|
| Baked Belgian chocolate 8,3                          | 110,- |
| Fruit cup 7                                          | 89,-  |
| Ice cream 7                                          | 30,-  |

Price per scoop - raspberry sorbet, vanilla, chocolate